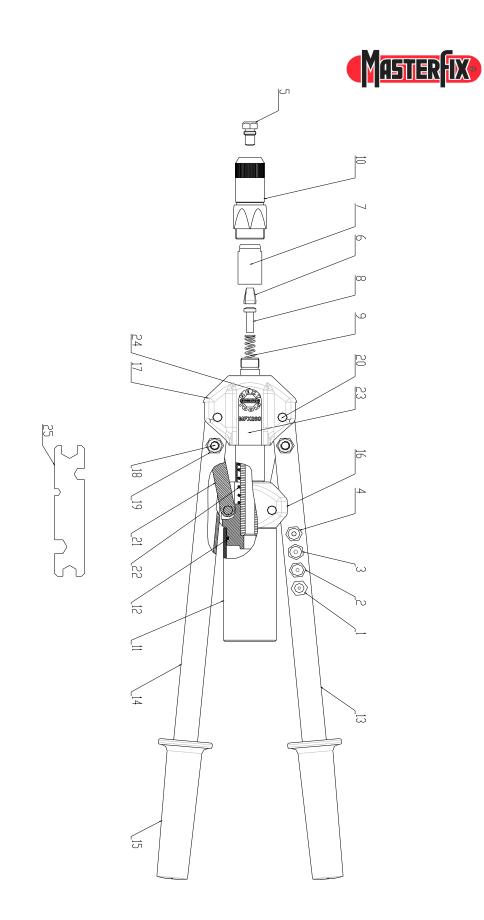

## MFX-260 Next Generation Interchangeable spare parts

| Drawing<br>pos. no. | Next Generation part no. | Description                        | Q'ty<br>per tool | Former version part no. |
|---------------------|--------------------------|------------------------------------|------------------|-------------------------|
| 1                   | 900P00018                | nose piece 3.0-3.2                 | 1                | * 920R50H01B            |
| 2                   | 900P00019                | nose piece 4.0                     | 1                | * 920R50H01C            |
| 3                   | 900P00020                | nose piece 4.8-5.0                 | 1                | * 920R50H01D            |
| 4                   | 900P00021                | nose piece 6.0                     | 1                | * 920R50H01E            |
| 5                   | 900P00022                | nose piece 6.4                     | 1                | * 920R50H01F            |
| 6                   | 900A00035                | jaw set (3 pcs.)                   | 1                | ~ 920000001             |
| 7                   | 900P00015                | clamping sleeve                    | 1                |                         |
| 8                   | 900P00017                | jaw pusher                         | 1                |                         |
| 9                   | 900P00023                | jaw pusher spring (8.6×1.2 L40)    | 1                |                         |
| 10                  | 900A00034                | front sleeve, including adjust nut | 1                |                         |
| 11                  | 900P00024                | mandrel collector                  | 1                | ~ 920063016L            |
| 12                  | 900S00002                | O-ring (33.5×2)                    | 1                |                         |
| 13                  | 900P00013                | lever (with nosepiece holes)       | 1                | ~ 920026009             |
| 14                  | 900P00014                | lever                              | 1                | ~ 920051010             |
| 15                  | 900P00025                | grip                               | 2                | * 920051015             |
| 16                  | 900A00002                | rear body                          | 1                | ~ 920026014             |
| 17                  | 900A00001                | front body                         | 1                | ~ 920026007             |
| 18                  | 900P00007                | lever bolt                         | 2                | ~ 920051008             |
| 19                  | 900S00001                | locknut (M8)                       | 4                |                         |
| 20                  | 900P00006                | pivot pin                          | 4                | ~ 920051020             |
| 21                  | 900A0003                 | bracket set (3 pcs.)               | 2                | * 920051012             |
| 22                  | 900P00008                | return spring (20.3×2.0 L52)       | 1                | ~ 920026013             |
| 23                  | 900P00027                | lock key                           | 1                |                         |
| 24                  | 900P00114                | sign "MFX-260 Next Generation"     | 1                |                         |
| 25                  | 900P00028                | spanner for nose pieces            | 1                | * 92000SWUN             |

\* = interchangeable part~ = comparable part (not interchangeable)